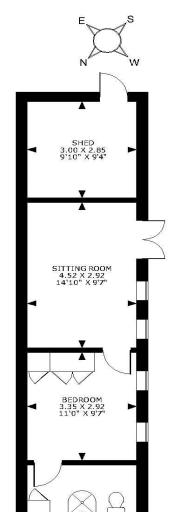

# Post Office Cottage, 47 Station Road, Gomshall, Surrey GU5 9LA

APPROXIMATE GROSS INTERNAL AREA GROUND FLOOR = 921 Sq Ft/86 Sq M

ANNEXE
(NOT SHOWN IN ACTUAL LOCATION)

#### FOR ILLUSTRATIVE PURPOSES ONLY - NOT TO SCALE

The position & size of doors, windows, appliances and other features are approximate only.

——— Denotes restricted head height

© ehouse. Unauthorised reproduction prohibited. Drawing ref. dig/8490260/NJD