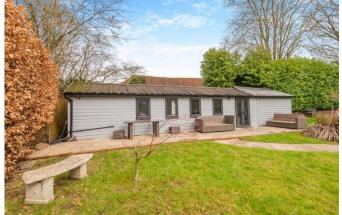

# **Property Description:**

An immaculately presented, attached chalet style house with a stunning 1 bed annexe & large garden with swimming pool set away from the road in the heart of Gomshall Village. Ground floor accommodation in the main house comprises a 27ft sitting room open plan to dining area with feature open fireplace & double doors to garden, a recently fitted kitchen/breakfast room with an excellent range of units including a fitted eating area with bar stools & stable door providing access to parking area, a double bedroom with double wardrobe, skylight & ensuite bathroom & a further large double bedroom with stable door to garden. Upstairs offers 2 further double bedrooms with fitted wardrobes & skylights & a large family bathroom with bath, separate shower cubicle & skylight. Double gates to the front of the property provide access to a paved area of off-street parking for numerous cars. The driveway leads to a large secluded garden, which is mainly laid to lawn with a heated swimming pool (currently requiring repair). To the rear of the garden is a superb annexe comprising a 15ft sitting room/kitchenette with double doors to garden, a double bedroom with fitted wardrobes & a well fitted shower room. There is also a shed to the far end with door to garden. Situated in the sought after village of Gomshall within a short walk of Gomshall station (with direct services to Guildford, Dorking & Gatwick), & within 1/2 mile of Shere village. No onward chain.