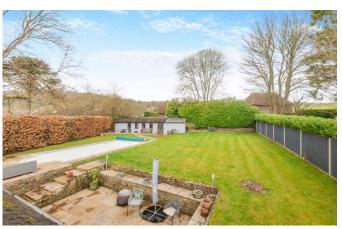

# **Property Description:**

An immaculately presented, attached chalet style house with a stunning 1 bed annexe & large garden with swimming pool set away from the road in the heart of Gomshall Village. Ground floor accommodation in the main house comprises a 27ft sitting room open plan to dining area with feature open fireplace & double doors to garden, a recently fitted kitchen/breakfast room with an excellent range of units including a fitted eating area with bar stools & stable door providing access to parking area, a double bedroom with double wardrobe, skylight & ensuite bathroom & a further large double bedroom with stable door to garden. Upstairs offers 2 further double bedrooms with fitted wardrobes & skylights & a large family bathroom with bath, separate shower cubicle & skylight. Double gates to the front of the property provide access to a paved area of off-street parking for numerous cars. The driveway leads to a large secluded garden, which is mainly laid to lawn with a heated swimming pool (currently requiring repair). To the rear of the garden is a superb annexe comprising a 15ft sitting room/kitchenette with double doors to garden, a double bedroom with fitted wardrobes & a well fitted shower room. There is also a shed to the far end with door to garden. Situated in the sought after village of Gomshall within a short walk of Gomshall station (with direct services to Guildford, Dorking & Gatwick), & within 1/2 mile of Shere village. No onward chain.