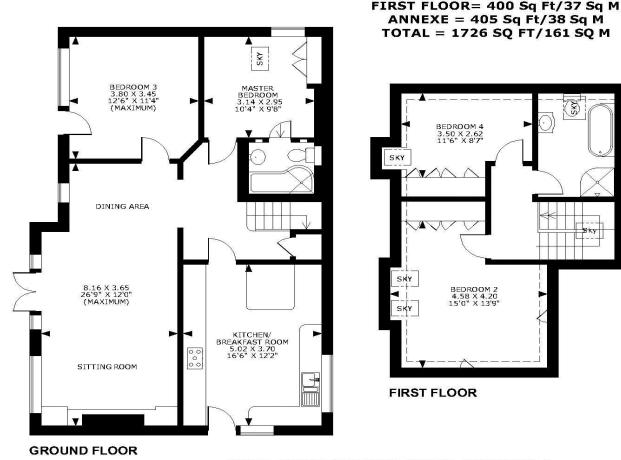

# Post Office Cottage, 47 Station Road, Gomshall, Surrey GU5 9LA

APPROXIMATE GROSS INTERNAL AREA GROUND FLOOR = 921 Sq Ft/86 Sq M

ANNEXE
(NOT SHOWN IN ACTUAL LOCATION)

#### FOR ILLUSTRATIVE PURPOSES ONLY - NOT TO SCALE

The position & size of doors, windows, appliances and other features are approximate only.

——— Denotes restricted head height

© ehouse. Unauthorised reproduction prohibited. Drawing ref. dig/8490260/NJD