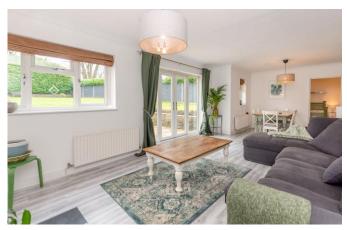

# **Property Description:**

An immaculately presented, attached chalet style house with a stunning 1 bed annexe & large garden with swimming pool set away from the road in the heart of Gomshall Village. Ground floor accommodation in the main house comprises a 27ft sitting room open plan to dining area with feature open fireplace & double doors to garden, a recently fitted kitchen/breakfast room with an excellent range of units including a fitted eating area with bar stools & stable door providing access to parking area, a double bedroom with double wardrobe, skylight & ensuite bathroom & a further large double bedroom with stable door to garden. Upstairs offers 2 further double bedrooms with fitted wardrobes & skylights & a large family bathroom with bath, separate shower cubicle & skylight. Double gates to the front of the property provide access to a paved area of off-street parking for numerous cars. The driveway leads to a large secluded garden, which is mainly laid to lawn with a heated swimming pool (currently requiring repair). To the rear of the garden is a superb annexe comprising a 15ft sitting room/kitchenette with double doors to garden, a double bedroom with fitted wardrobes & a well fitted shower room. There is also a shed to the far end with door to garden. Situated in the sought after village of Gomshall within a short walk of Gomshall station (with direct services to Guildford, Dorking & Gatwick), & within 1/2 mile of Shere village. No onward chain.