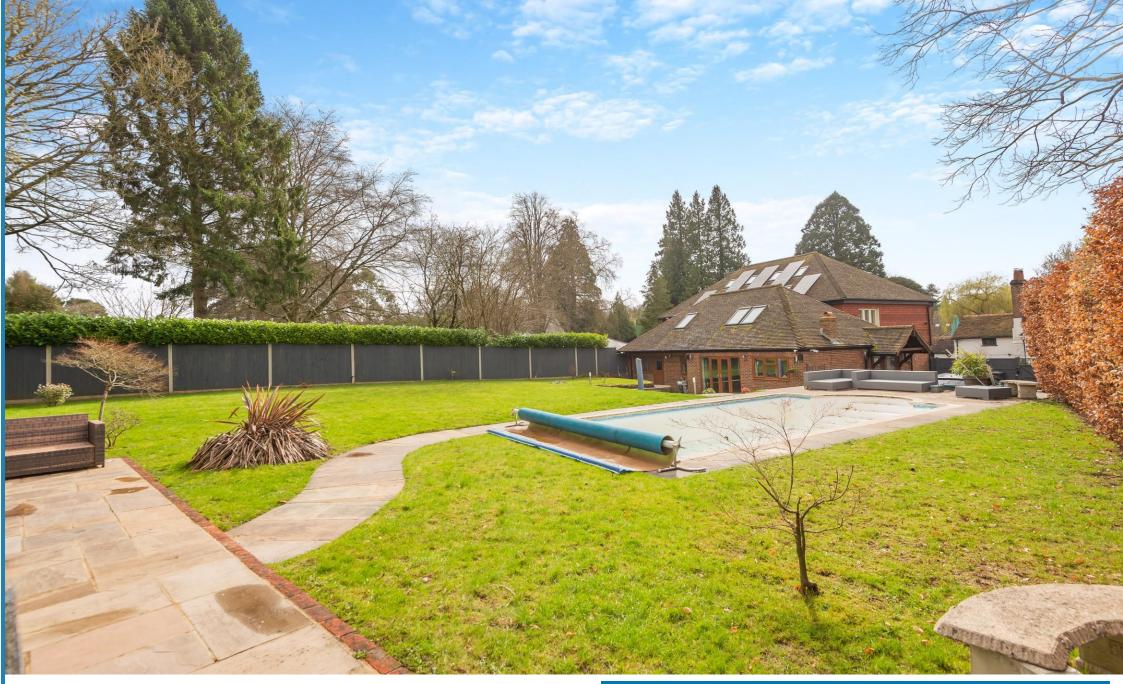

# **Property Description:**

An immaculately presented, attached chalet style house with a stunning 1 bed annexe & large garden with swimming pool set away from the road in the heart of Gomshall Village. Ground floor accommodation in the main house comprises a 27ft sitting room open plan to dining area with feature open fireplace & double doors to garden, a recently fitted kitchen/breakfast room with an excellent range of units including a fitted eating area with bar stools & stable door providing access to parking area, a double bedroom with double wardrobe, skylight & ensuite bathroom & a further large double bedroom with stable door to garden. Upstairs offers 2 further double bedrooms with fitted wardrobes & skylights & a large family bathroom with bath, separate shower cubicle & skylight. Double gates to the front of the property provide access to a paved area of off-street parking for numerous cars. The driveway leads to a large secluded garden, which is mainly laid to lawn with a heated swimming pool (currently requiring repair). To the rear of the garden is a superb annexe comprising a 15ft sitting room/kitchenette with double doors to garden, a double bedroom with fitted wardrobes & a well fitted shower room. There is also a shed to the far end with door to garden. Situated in the sought after village of Gomshall within a short walk of Gomshall station (with direct services to Guildford, Dorking & Gatwick), & within 1/2 mile of Shere village. No onward chain.