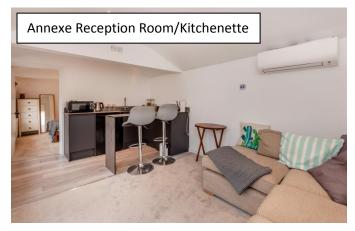

# **Property Description:**

An immaculately presented, attached chalet style house with a stunning 1 bed annexe & large garden with swimming pool set away from the road in the heart of Gomshall Village. Ground floor accommodation in the main house comprises a 27ft sitting room open plan to dining area with feature open fireplace & double doors to garden, a recently fitted kitchen/breakfast room with an excellent range of units including a fitted eating area with bar stools & stable door providing access to parking area, a double bedroom with double wardrobe, skylight & ensuite bathroom & a further large double bedroom with stable door to garden. Upstairs offers 2 further double bedrooms with fitted wardrobes & skylights & a large family bathroom with bath, separate shower cubicle & skylight. Double gates to the front of the property provide access to a paved area of off-street parking for numerous cars. The driveway leads to a large secluded garden, which is mainly laid to lawn with a heated swimming pool (currently requiring repair). To the rear of the garden is a superb annexe comprising a 15ft sitting room/kitchenette with double doors to garden, a double bedroom with fitted wardrobes & a well fitted shower room. There is also a shed to the far end with door to garden. Situated in the sought after village of Gomshall within a short walk of Gomshall station (with direct services to Guildford, Dorking & Gatwick), & within 1/2 mile of Shere village. No onward chain.