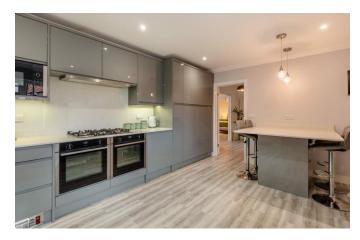

# **Property Description:**

An immaculately presented, attached chalet style house with a stunning 1 bed annexe & large garden with swimming pool set away from the road in the heart of Gomshall Village. Ground floor accommodation in the main house comprises a 27ft sitting room open plan to dining area with feature open fireplace & double doors to garden, a recently fitted kitchen/breakfast room with an excellent range of units including a fitted eating area with bar stools & stable door providing access to parking area, a double bedroom with double wardrobe, skylight & ensuite bathroom & a further large double bedroom with stable door to garden. Upstairs offers 2 further double bedrooms with fitted wardrobes & skylights & a large family bathroom with bath, separate shower cubicle & skylight. Double gates to the front of the property provide access to a paved area of off-street parking for numerous cars. The driveway leads to a large secluded garden, which is mainly laid to lawn with a heated swimming pool (currently requiring repair). To the rear of the garden is a superb annexe comprising a 15ft sitting room/kitchenette with double doors to garden, a double bedroom with fitted wardrobes & a well fitted shower room. There is also a shed to the far end with door to garden. Situated in the sought after village of Gomshall within a short walk of Gomshall station (with direct services to Guildford, Dorking & Gatwick), & within 1/2 mile of Shere village. No onward chain.