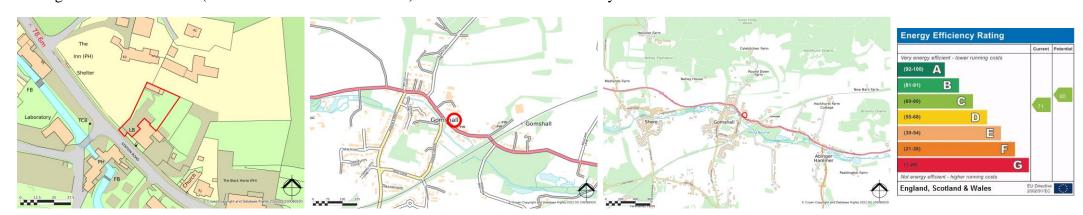

Council Tax Guildford Borough Council 01483 444864 - Band D £2385.46 per annum (2024-25)

**All Mains Services** 